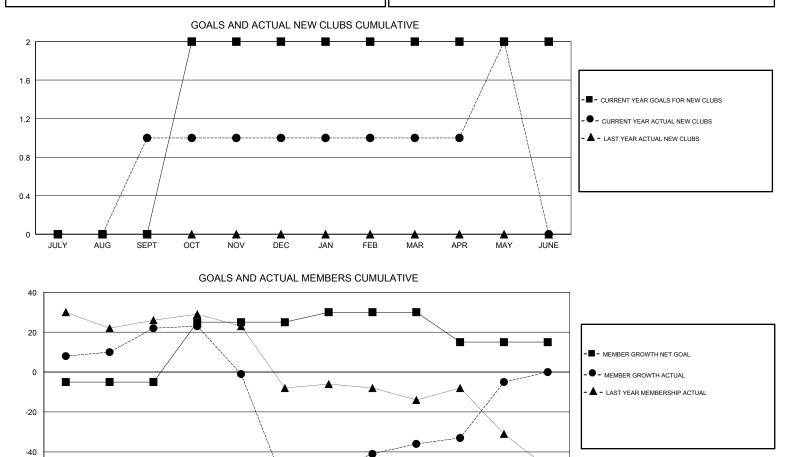

#### GMT CA

|                       | Club          | S         |               | Members               |                           |                         |                                                    |  |
|-----------------------|---------------|-----------|---------------|-----------------------|---------------------------|-------------------------|----------------------------------------------------|--|
| RESULTS FOR 2018-2019 |               |           |               | RESULTS FOR 2018-2019 |                           |                         |                                                    |  |
| QUARTER               | NEW CLUB GOAL | NEW CLUBS | DROPPED CLUBS | QUARTER               | MEMBER GROWTH NET<br>GOAL | MEMBER GROWTH<br>ACTUAL | DROPPED<br>MEMBERS ACTUAL<br>(including transfers) |  |
| JULY/AUG/SEPT         | 0             | 1         | 0             | JULY/AUG/SEPT         | -5                        | 88                      | 59                                                 |  |
| OCT/NOV/DEC           | 2             | 0         | 0             | OCT/NOV/DEC           | 30                        | 45                      | 121                                                |  |
| JAN/FEB/MAR           | 0             | 0         | 2             | JAN/FEB/MAR           | 5                         | 45                      | 22                                                 |  |
| APR/MAY/JUNE          | 0             | 1         | 0             | APR/MAY/JUNE          | -15                       | 49                      | 18                                                 |  |

-60 JULY AUG SEPT OCT NOV DEC JAN FEB MAR APR MAY JUNE

| DROPPED CLUBS: 2 |     | 45 CLUBS OF 76 ADDED 1 OR MORE<br>NEW MEMBERS | <u>GENDER DISTRIBL</u><br>MALE<br>FEMALE | <u>JTION</u><br>1,003 (64.63%)<br>549 (35.37%) |     |
|------------------|-----|-----------------------------------------------|------------------------------------------|------------------------------------------------|-----|
| DROPPED MEMBERS  |     |                                               | Women Percentage Fiscal Year Goal: 45%   |                                                |     |
| DECEASED         | 10  | CLICK HERE FOR CUMULATIVE                     | TOTAL FAMILY UNIT MEMBERS                |                                                | 207 |
| CLUB CANCELLED 0 |     | MEMBERSHIP DATA                               |                                          |                                                | 106 |
| OTHER            | 210 |                                               | FAMILY MEMBERS PAYING HALF DUES          |                                                |     |
| TOTAL            | 220 |                                               |                                          |                                                |     |